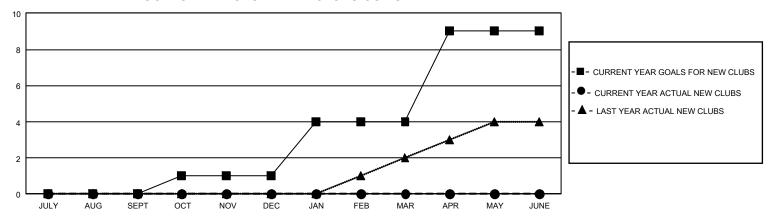

## GMT Constitutional Area 5 - J, Group G

REPORT DOES NOT INCLUDE CLUBS IN UNDISTRICTED AREAS.

| Clubs                 |               |           |               | Members               |                         |                         |                                                    |
|-----------------------|---------------|-----------|---------------|-----------------------|-------------------------|-------------------------|----------------------------------------------------|
| RESULTS FOR 2022-2023 |               |           |               | RESULTS FOR 2022-2023 |                         |                         |                                                    |
| QUARTER               | NEW CLUB GOAL | NEW CLUBS | DROPPED CLUBS | QUARTER MEN           | MBER GROWTH NET<br>GOAL | MEMBER GROWTH<br>ACTUAL | DROPPED MEMBERS<br>ACTUAL (including<br>transfers) |
| JULY/AUG/SEPT         | 0             | 0         | 2             | JULY/AUG/SEPT         | 225                     | 296                     | 132                                                |
| OCT/NOV/DEC           | 3             | 0         | 0             | OCT/NOV/DEC           | 170                     | 0                       | 0                                                  |
| JAN/FEB/MAR           | 9             | 0         | 0             | JAN/FEB/MAR           | 136                     | 0                       | 0                                                  |
| APR/MAY/JUNE          | 15            | 0         | 0             | APR/MAY/JUNE          | 610                     | 0                       | 0                                                  |

## GOALS AND ACTUAL NEW CLUBS CUMULATIVE