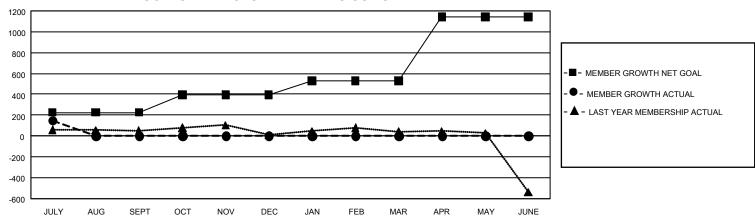

## GMT Constitutional Area 5 - J, Group G

REPORT DOES NOT INCLUDE CLUBS IN UNDISTRICTED AREAS.

| Clubs                 |               |           |               | Members               |                         |                         |                                                    |
|-----------------------|---------------|-----------|---------------|-----------------------|-------------------------|-------------------------|----------------------------------------------------|
| RESULTS FOR 2022-2023 |               |           |               | RESULTS FOR 2022-2023 |                         |                         |                                                    |
| QUARTER               | NEW CLUB GOAL | NEW CLUBS | DROPPED CLUBS | QUARTER MEN           | MBER GROWTH NET<br>GOAL | MEMBER GROWTH<br>ACTUAL | DROPPED MEMBERS<br>ACTUAL (including<br>transfers) |
| JULY/AUG/SEPT         | 0             | 0         | 2             | JULY/AUG/SEPT         | 225                     | 296                     | 132                                                |
| OCT/NOV/DEC           | 3             | 0         | 0             | OCT/NOV/DEC           | 170                     | 0                       | 0                                                  |
| JAN/FEB/MAR           | 9             | 0         | 0             | JAN/FEB/MAR           | 136                     | 0                       | 0                                                  |
| APR/MAY/JUNE          | 15            | 0         | 0             | APR/MAY/JUNE          | 610                     | 0                       | 0                                                  |

## GOALS AND ACTUAL MEMBERS CUMULATIVE

| DROPPED CLUBS: 2 |     | 156 CLUBS OF 598 ADDED 1<br>OR MORE NEW MEMBERS | GENDER DISTRIBUTION                  |                 |  |
|------------------|-----|-------------------------------------------------|--------------------------------------|-----------------|--|
|                  |     |                                                 | MALE                                 | 13,444 (79.13%) |  |
|                  |     |                                                 | FEMALE                               | 3,545 (20.87%)  |  |
| DROPPED MEMBERS  |     |                                                 | NON BINARY                           | 0 (0.00%)       |  |
| DECEASED         | 10  |                                                 | PREFER NOT TO ANSWER                 | 1 (0.01%)       |  |
| CLUB CANCELLED   | 0   |                                                 | TOTAL FAMILY UNIT MEMBERS 4,7'       |                 |  |
| OTHER            | 122 | CLICK HERE FOR                                  | ,                                    |                 |  |
| TOTAL            | 132 | CUMULATIVE MEMBERSHIP DATA                      | FAMILY MEMBERS PAYING HALF DUES 2,74 |                 |  |